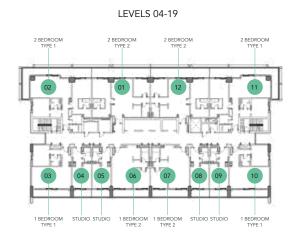

| FLOOR                      | UNIT NO. |
|----------------------------|----------|
| Tower 2 & Tower 3: L04-L19 | 02, 011  |
| Tower 1: L04-L08           | 011 ,02  |

| FLOOR                      | UNIT NO. |  |
|----------------------------|----------|--|
| Tower 2 & Tower 3: L04-L19 | 01, 012  |  |
| Tower 1: L04-L08           | 012 ,01  |  |

Floor plan numbers, square footage, and floor plans are approximate. Final dimensions, square footage and floor plans may vary or may be mirrored. Balcony area varies depending on location of unit on the floor.