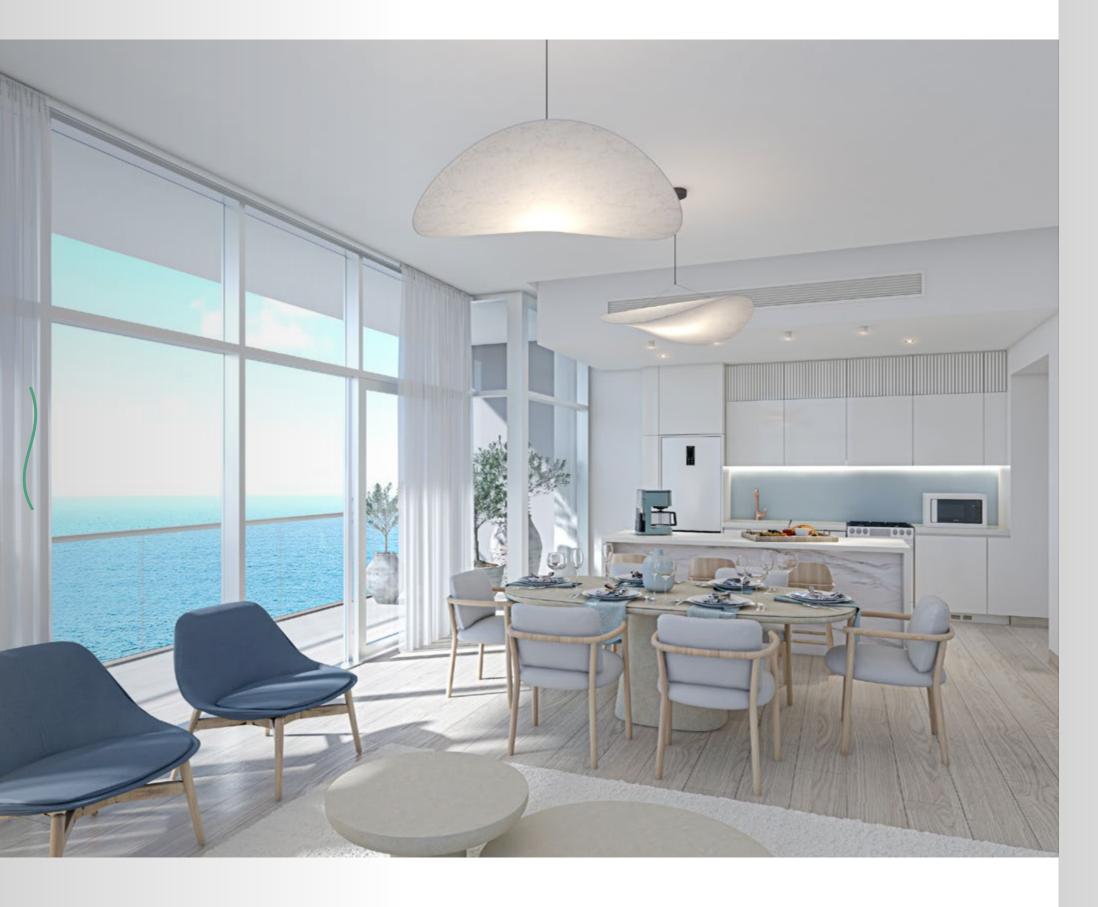

# Impeccable from exery angle

Come home to living spaces that exude sophistication, comfort with large windows welcoming in natural light and providing wonderful views of the sea. A neutral material palette adding a warm ambiance.