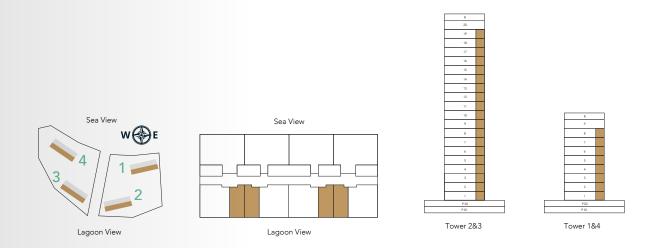

#### Studio Type 1 (Central)

| Total Area     | 465.97 | 43.29 |
|----------------|--------|-------|
| Balcony Area   | 78.58  | 7.30  |
| Apartment Area | 387.39 | 35.99 |
| TYPE 1         | SQ.F   | SQ.M  |

| FLOOR                      | UNIT NO.       |
|----------------------------|----------------|
| Tower 2 & Tower 3: L01     | 02, 03, 06, 07 |
| Tower 2 & Tower 3: L02-L03 | 05, 06, 09, 10 |
| Tower 2 & Tower 3: L04-L19 | 04, 05, 08, 09 |
| Tower 1 & Tower 4: L01-L03 | 05, 06, 09, 10 |
| Tower 1 & Tower 4: L04-L08 | 04, 05, 08, 09 |

#### 1Bedroom Type 1 (Corner)

| Total Area     | 979.94 | 91.04 |
|----------------|--------|-------|
| Balcony Area   | 159.41 | 14.8′ |
| Apartment Area | 820.53 | 76.23 |
| TYPE 1         | SQ.F   | SQ.N  |

| FLOOR                      | UNIT NO. |
|----------------------------|----------|
| Tower 2 & Tower 3: L01     | 01, 08   |
| Tower 2 & Tower 3: L02-L03 | 04, 11   |
| Tower 2 & Tower 3: L04-L19 | 03, 10   |
| Tower 1 & Tower 4: L01-L03 | 04, 11   |
| Tower 1 & Tower 4: L04-L08 | 10 ,03   |