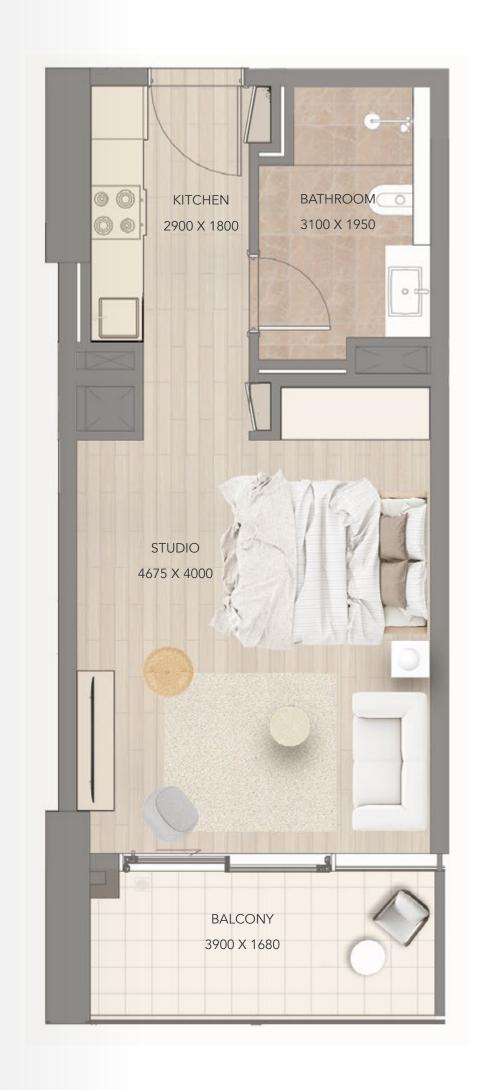

#### One bedroom apartment

#### Studio Type 1 (Central)

| Total Area     | 465.97 | 43.29 |
|----------------|--------|-------|
| Balcony Area   | 78.58  | 7.30  |
| Apartment Area | 387.39 | 35.99 |
| TYPE 1         | SQ.F   | SQ.M  |