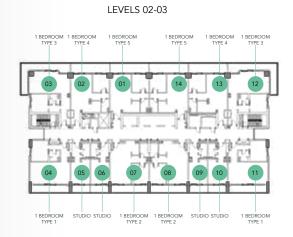

| FLOOR                      | UNIT NO.       |
|----------------------------|----------------|
| Tower 2 & Tower 3: L01     | 02, 03, 06, 07 |
| Tower 2 & Tower 3: L02-L03 | 05, 06, 09, 10 |
| Tower 2 & Tower 3: L04-L19 | 04, 05, 08, 09 |
| Tower 1 & Tower 4: L01-L03 | 05, 06, 09, 10 |
| Tower 1 & Tower 4: L04-L08 | 04, 05, 08, 09 |

| FLOOR                      | UNIT NO. |
|----------------------------|----------|
| Tower 2 & Tower 3: L01     | 01, 08   |
| Tower 2 & Tower 3: L02-L03 | 04, 11   |
| Tower 2 & Tower 3: L04-L19 | 03, 10   |
| Tower 1 & Tower 4: L01-L03 | 04, 11   |
| Tower 1 & Tower 4: L04-L08 | 10 ,03   |

| FLOOR                      | UNIT NO. |
|----------------------------|----------|
| Tower 2 & Tower 3: L02-L03 | 03, 012  |
| Tower 1 : L01-L03          | 03,012   |
| Tower 4 : L01-L08          | 012 ,03  |

| FLOOR                      | UNIT NO. |
|----------------------------|----------|
| Tower 2 & Tower 3: L02-L03 | 02, 013  |
| Tower 1 : L01-L03          | 02, 013  |
| Tower 4: L01-L08           | 013 ,02  |

| FLOOR                      | UNIT NO. |
|----------------------------|----------|
| Tower 2 & Tower 3: L02-L03 | 01, 014  |
| Tower 1 : L01-L03          | 01, 014  |
| Tower 4: L01-L08           | 014 ,01  |