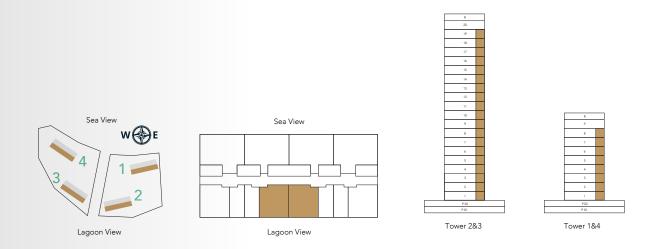

| FLOOR                      | UNIT NO.       |
|----------------------------|----------------|
| Tower 2 & Tower 3: L01     | 02, 03, 06, 07 |
| Tower 2 & Tower 3: L02-L03 | 05, 06, 09, 10 |
| Tower 2 & Tower 3: L04-L19 | 04, 05, 08, 09 |
| Tower 1 & Tower 4: L01-L03 | 05, 06, 09, 10 |
| Tower 1 & Tower 4: L04-L08 | 04, 05, 08, 09 |

| FLOOR                      | UNIT NO. |
|----------------------------|----------|
| Tower 2 & Tower 3: L01     | 01, 08   |
| Tower 2 & Tower 3: L02-L03 | 04, 11   |
| Tower 2 & Tower 3: L04-L19 | 03, 10   |
| Tower 1 & Tower 4: L01-L03 | 04, 11   |
| Tower 1 & Tower 4: L04-L08 | 10 ,03   |

| FLOOR                      | UNIT NO. |  |
|----------------------------|----------|--|
| Tower 2 & Tower 3: L01     | 04, 05   |  |
| Tower 2 & Tower 3: L02-L03 | 07, 08   |  |
| Tower 2 & Tower 3: L04-L19 | 06, 07   |  |
| Tower 1 & Tower 4: L01-L03 | 07, 08   |  |
| Tower 1 & Tower 4: L04-L08 | 07 ,06   |  |

| FLOOR                      | UNIT NO. |
|----------------------------|----------|
| Tower 2 & Tower 3: L02-L03 | 03, 012  |
| Tower 1 : L01-L03          | 03,012   |
| Tower 4 : L01-L08          | 012 ,03  |

| FLOOR                      | UNIT NO. |
|----------------------------|----------|
| Tower 2 & Tower 3: L02-L03 | 02, 013  |
| Tower 1 : L01-L03          | 02, 013  |
| Tower 4: L01-L08           | 013 ,02  |

| FLOOR                      | UNIT NO. |
|----------------------------|----------|
| Tower 2 & Tower 3: L02-L03 | 01, 014  |
| Tower 1 : L01-L03          | 01, 014  |
| Tower 4: L01-L08           | 014 ,01  |

| FLOOR                      | UNIT NO. |
|----------------------------|----------|
| Tower 2 & Tower 3: L04-L19 | 02, 011  |
| Tower 1: L04-L08           | 011 ,02  |

| FLOOR                      | UNIT NO. |  |
|----------------------------|----------|--|
| Tower 2 & Tower 3: L04-L19 | 01, 012  |  |
| Tower 1: L04-L08           | 012 ,01  |  |

Floor plan numbers, square footage, and floor plans are approximate. Final dimensions, square footage and floor plans may vary or may be mirrored. Balcony area varies depending on location of unit on the floor.