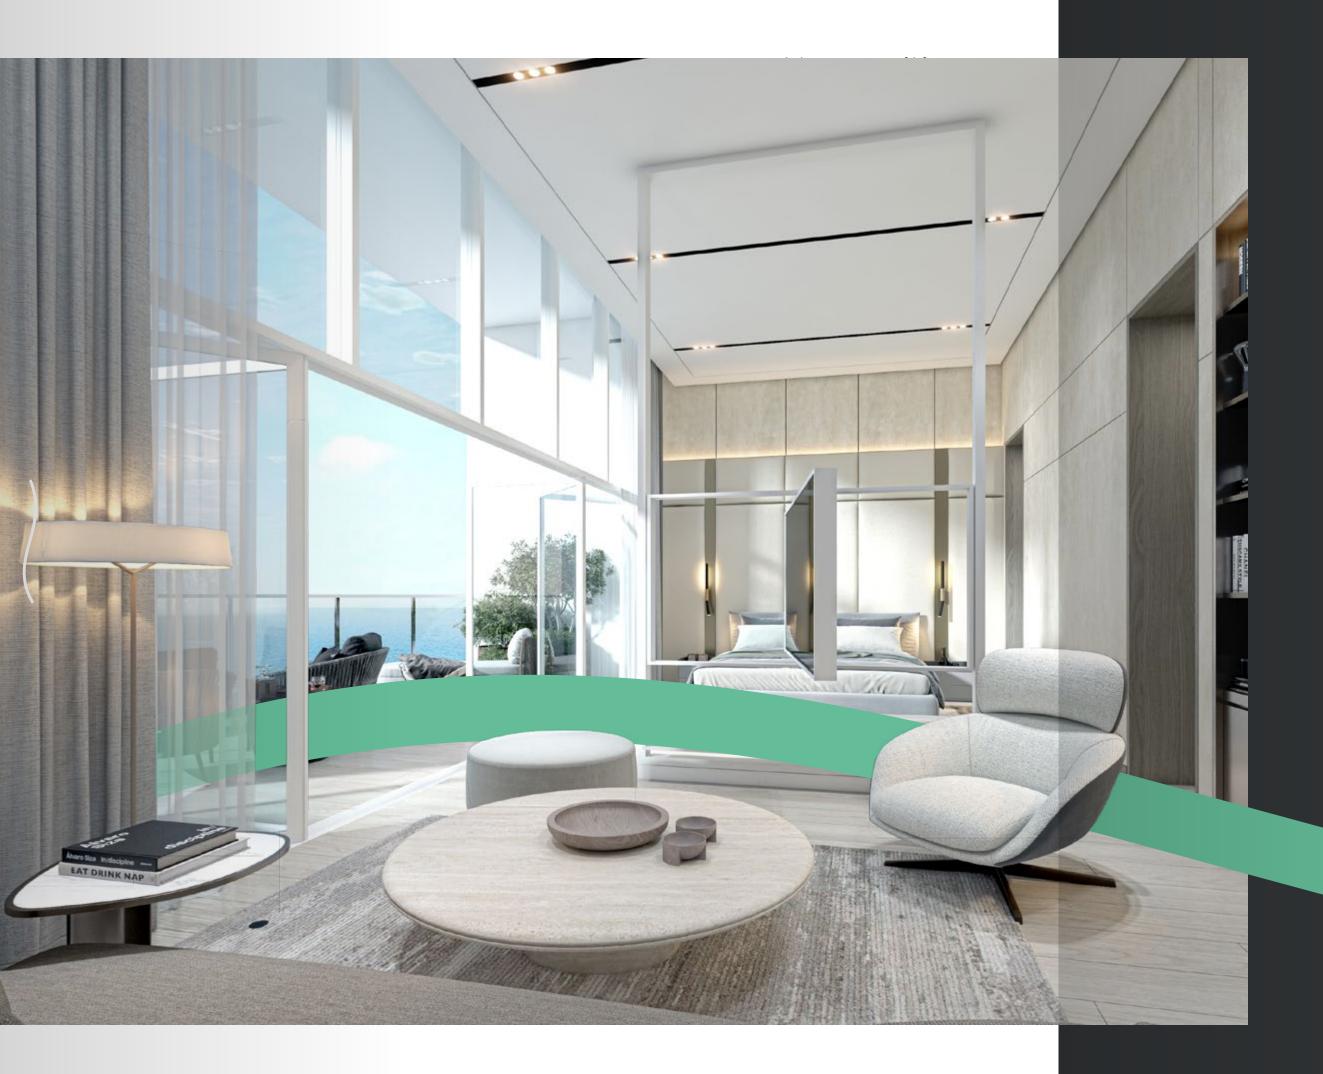

# Impeccable from exery angle

Come home to living spaces that exude sophistication, comfort with large windows welcoming in natural light and providing wonderful views of the sea. A neutral material palette adding a warm ambiance.