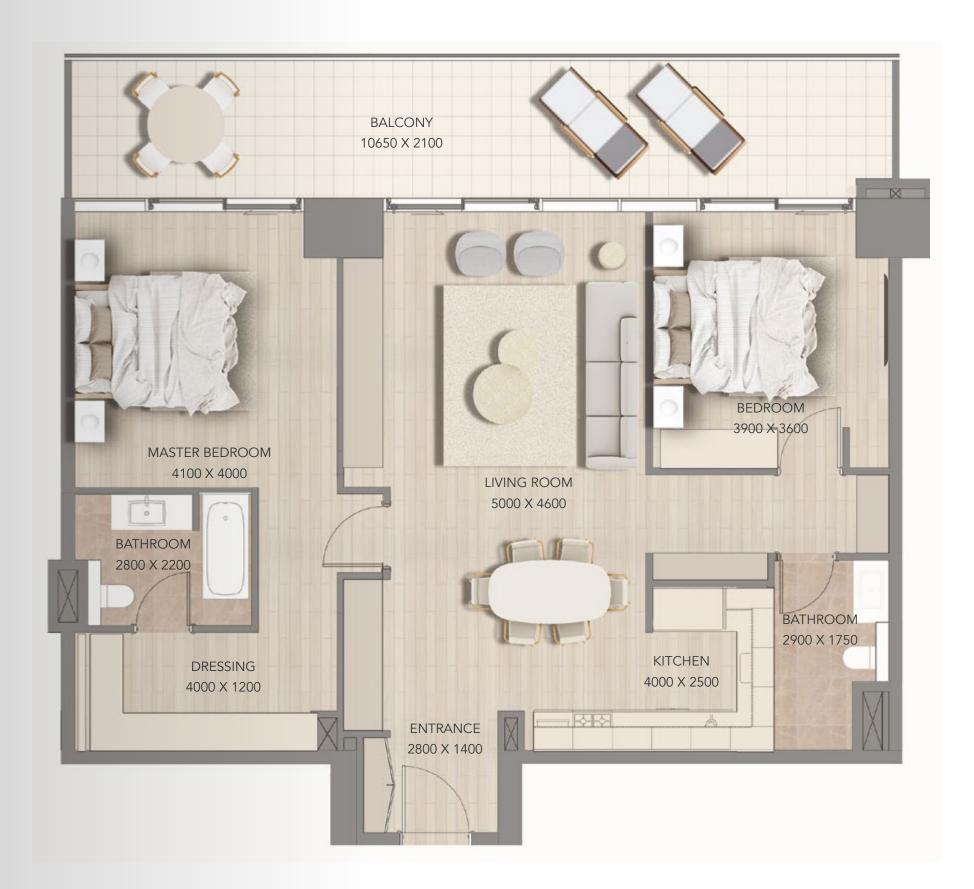

#### 2 Bedroom Type 2 (Central)

| Total Area     | 963.91 | 89.55 |
|----------------|--------|-------|
| Balcony Area   | 157.05 | 14.59 |
| Apartment Area | 806.86 | 74.96 |
| TYPE 1         | SQ.F   | SQ.M  |

| FLOOR                      | UNIT NO. |  |
|----------------------------|----------|--|
| Tower 2 & Tower 3: L01     | 04, 05   |  |
| Tower 2 & Tower 3: L02-L03 | 07, 08   |  |
| Tower 2 & Tower 3: L04-L19 | 06, 07   |  |
| Tower 1 & Tower 4: L01-L03 | 07, 08   |  |
| Tower 1 & Tower 4: L04-L08 | 07 ,06   |  |