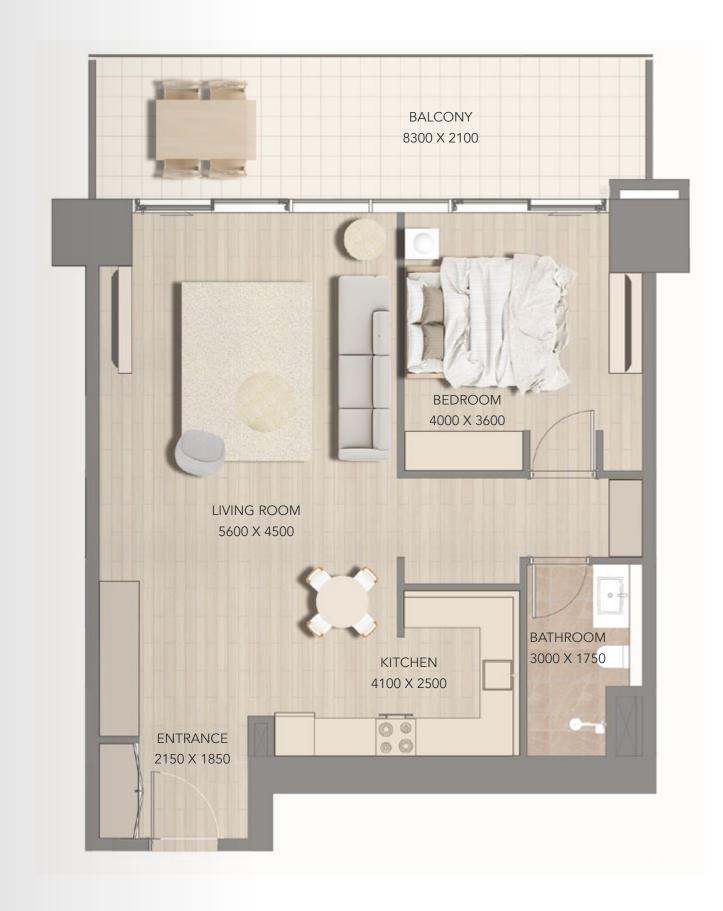

#### One bedroom apartment

#### Studio Type 1 (Central)

| Total Area     | 465.97 | 43.29 |
|----------------|--------|-------|
| Balcony Area   | 78.58  | 7.30  |
| Apartment Area | 387.39 | 35.99 |
| TYPE 1         | SQ.F   | SQ.M  |

#### 1Bedroom Type 1 (Corner)

| Total Area     | 979.94 | 91.04 |
|----------------|--------|-------|
| Balcony Area   | 159.41 | 14.8′ |
| Apartment Area | 820.53 | 76.23 |
| TYPE 1         | SQ.F   | SQ.N  |