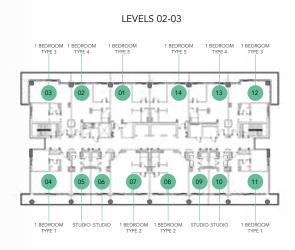

| FLOOR                      | UNIT NO.       |
|----------------------------|----------------|
| Tower 2 & Tower 3: L01     | 02, 03, 06, 07 |
| Tower 2 & Tower 3: L02-L03 | 05, 06, 09, 10 |
| Tower 2 & Tower 3: L04-L19 | 04, 05, 08, 09 |
| Tower 1 & Tower 4: L01-L03 | 05, 06, 09, 10 |
| Tower 1 & Tower 4: L04-L08 | 04, 05, 08, 09 |

| FLOOR                      | UNIT NO. |
|----------------------------|----------|
| Tower 2 & Tower 3: L01     | 01, 08   |
| Tower 2 & Tower 3: L02-L03 | 04, 11   |
| Tower 2 & Tower 3: L04-L19 | 03, 10   |
| Tower 1 & Tower 4: L01-L03 | 04, 11   |
| Tower 1 & Tower 4: L04-L08 | 10 ,03   |

| FLOOR                      | UNIT NO. |
|----------------------------|----------|
| Tower 2 & Tower 3: L02-L03 | 03, 012  |
| Tower 1 : L01-L03          | 03,012   |
| Tower 4 : L01-L08          | 012 ,03  |

| FLOOR                      | UNIT NO. |
|----------------------------|----------|
| Tower 2 & Tower 3: L02-L03 | 02, 013  |
| Tower 1 : L01-L03          | 02, 013  |
| Tower 4: L01-L08           | 013 ,02  |

| FLOOR                      | UNIT NO. |
|----------------------------|----------|
| Tower 2 & Tower 3: L02-L03 | 01, 014  |
| Tower 1 : L01-L03          | 01, 014  |
| Tower 4: L01-L08           | 014 ,01  |