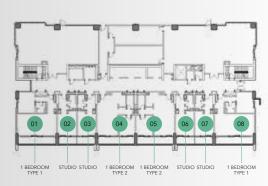

| FLOOR                      | UNIT NO.       |
|----------------------------|----------------|
| Tower 2 & Tower 3: L01     | 02, 03, 06, 07 |
| Tower 2 & Tower 3: L02-L03 | 05, 06, 09, 10 |
| Tower 2 & Tower 3: L04-L19 | 04, 05, 08, 09 |
| Tower 1 & Tower 4: L01-L03 | 05, 06, 09, 10 |
| Tower 1 & Tower 4: L04-L08 | 04, 05, 08, 09 |

#### LEVEL 01