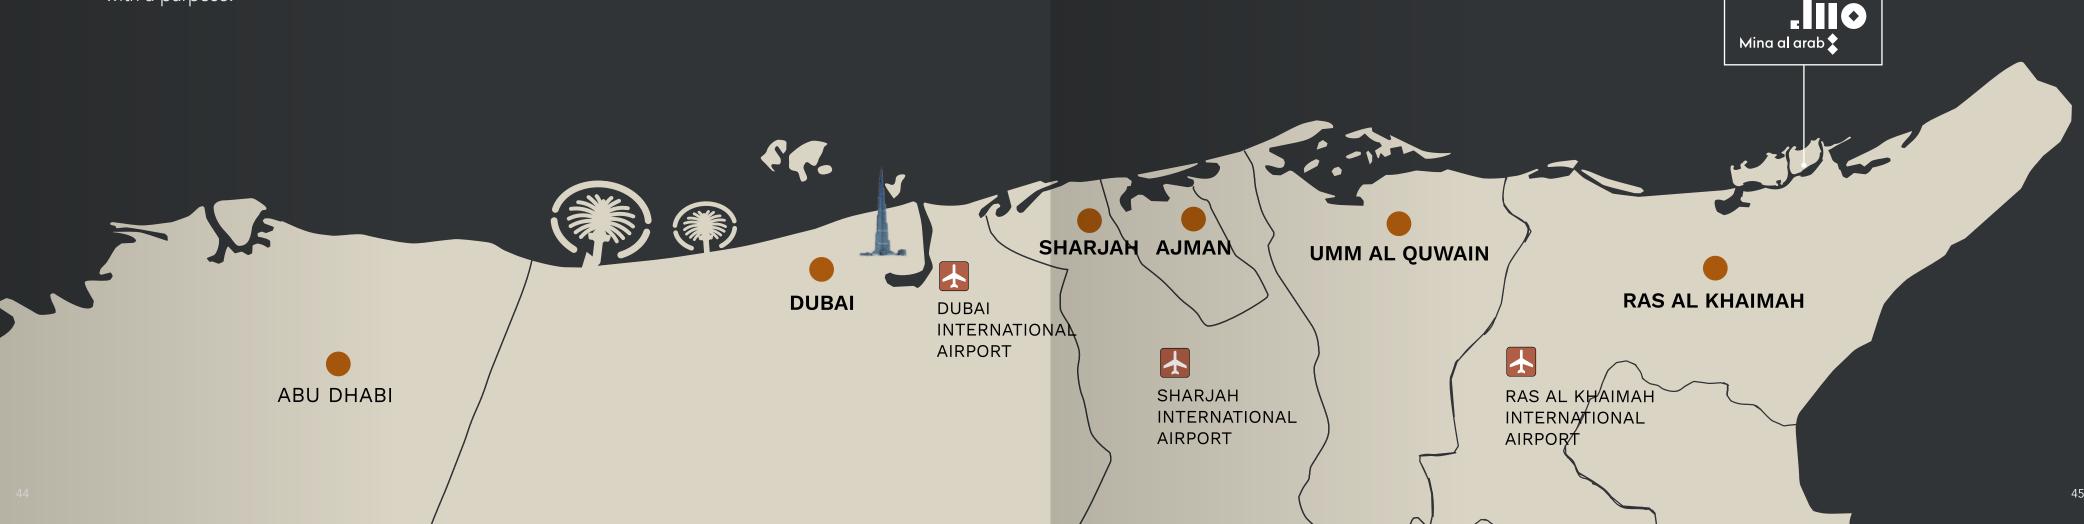

#### Globally Connected.

Car journey times to:

Dubai International Airport 45 minutes

Ras Al Khaimah
International Airport

15 minutes