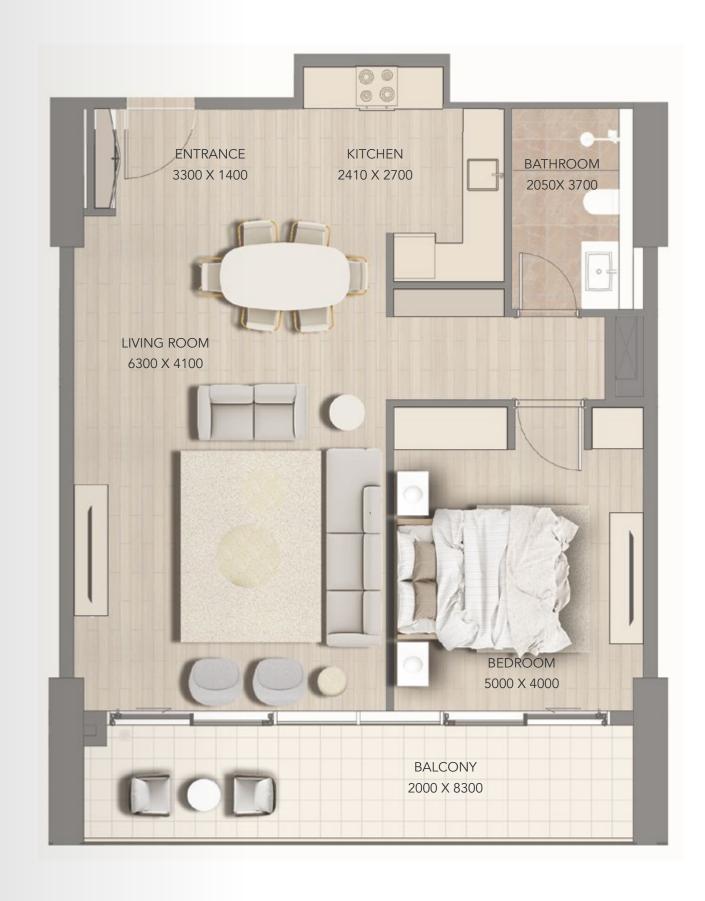

#### One bedroom apartment

#### Studio Type 1 (Central)

| Total Area     | 465.97 | 43.29 |
|----------------|--------|-------|
| Balcony Area   | 78.58  | 7.30  |
| Apartment Area | 387.39 | 35.99 |
| TYPE 1         | SQ.F   | SQ.M  |