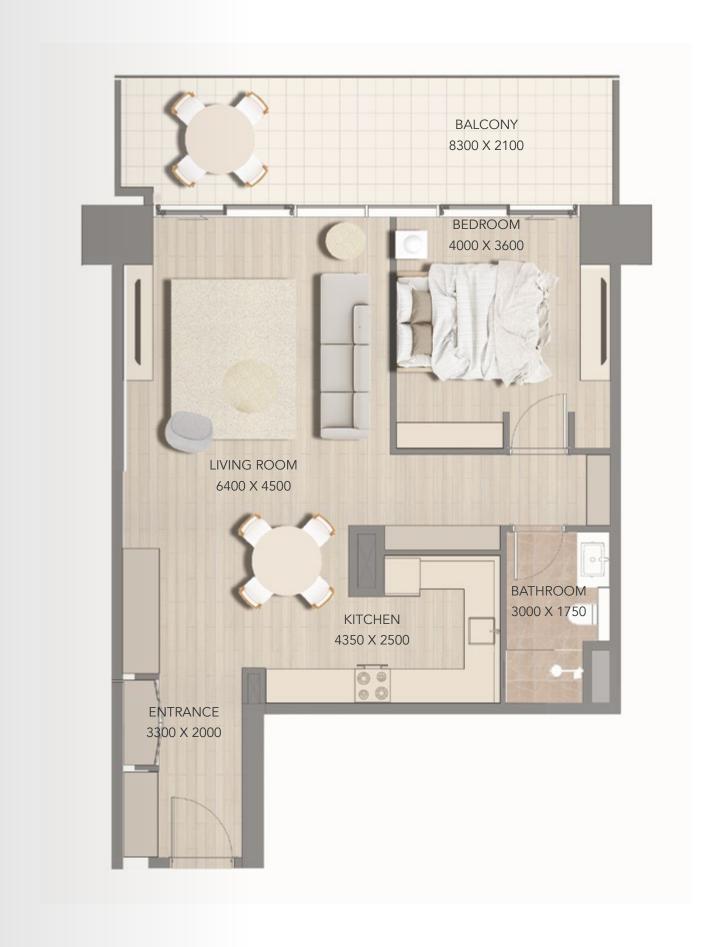

|----------------|---------|--------|
| Balcony Area   | 291.92  | 27.12  |
| Apartment Area | 883.61  | 82.09  |
| TYPE 1         | SQ.F    | SQ.M   |

| FLOOR                      | UNIT NO. |
|----------------------------|----------|
| Tower 2 & Tower 3: L02-L03 | 03, 012  |
| Tower 1 : L01-L03          | 03,012   |
| Tower 4 : L01-L08          | 012 ,03  |





#### 1Bedroom Type 4 (Middle)

| 1003.30 | 93.21            |
|---------|------------------|
| 204.51  | 19.00            |
| 798.79  | 74.21            |
| SQ.F    | SQ.M             |
|         | 798.79<br>204.51 |

| FLOOR                      | UNIT NO. |
|----------------------------|----------|
| Tower 2 & Tower 3: L02-L03 | 02, 013  |
| Tower 1 : L01-L03          | 02, 013  |
| Tower 4: L01-L08           | 013 ,02  |





#### 1Bedroom Type 5 (Central)

| Total Area     | 975.00 | 90.58 |
|----------------|--------|-------|
| Balcony Area   | 205.70 | 19.11 |
| Apartment Area | 769.30 | 71.47 |
| TYPE 1         | SQ.F   | SQ.N  |

| FLOOR                      | UNIT NO. |
|----------------------------|----------|
| Tower 2 & Tower 3: L02-L03 | 01, 014  |
| Tower 1 : L01-L03          | 01, 014  |
| Tower 4: L01-L08           | 014 ,01  |





#### 1Bedroom Type 1 (Corner)

| Total Area     | 1715.12 | 159.34 |
|----------------|---------|--------|
| Balcony Area   | 390.51  | 36.28  |
| Apartment Area | 1324.61 | 123.06 |
| TYPE 1         | SQ.F    | SQ.N   |

| FLOOR                      | UNIT NO. |
|----------------------------|----------|
| Tower 2 & Tower 3: L04-L19 | 02, 011  |
| Tower 1: L04-L08