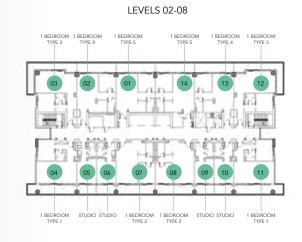

#### Studio Type 1 (Central)

| Total Area     | 465.97 | 43.29 |
|----------------|--------|-------|
| Balcony Area   | 78.58  | 7.30  |
| Apartment Area | 387.39 | 35.99 |
| TYPE 1         | SQ.F   | SQ.M  |

#### 1Bedroom Type 1 (Corner)

| Total Area     | 979.94 | 91.04 |
|----------------|--------|-------|
| Balcony Area   | 159.41 | 14.8′ |
| Apartment Area | 820.53 | 76.23 |
| TYPE 1         | SQ.F   | SQ.N  |

#### 2 Bedroom Type 2 (Central)

| Total Area     | 963.91 | 89.55 |
|----------------|--------|-------|
| Balcony Area   | 157.05 | 14.59 |
| Apartment Area | 806.86 | 74.96 |
| TYPE 1         | SQ.F   | SQ.M  |

#### 2 Bedroom Type 3 (Corner)

| Total Area     | 1175.53 | 109.21 |
|----------------|---------|--------|
| Balcony Area   | 291.92  | 27.12  |
| Apartment Area | 883.61  | 82.09  |
| TYPE 1         | SQ.F    | SQ.M   |

#### 1Bedroom Type 4 (Middle)

| 1003.30 | 93.21            |
|---------|------------------|
| 204.51  | 19.00            |
| 798.79  | 74.21            |
| SQ.F    | SQ.M             |
|         | 798.79<br>204.51 |

#### 1Bedroom Type 5 (Central)

| Total Area     | 975.00 | 90.58 |
|----------------|--------|-------|
| Balcony Area   | 205.70 | 19.11 |
| Apartment Area | 769.30 | 71.47 |
| TYPE 1         | SQ.F   | SQ.N  |

#### 1Bedroom Type 1 (Corner)

| Total Area     | 1715.12 | 159.34 |
|----------------|---------|--------|
| Balcony Area   | 390.51  | 36.28  |
| Apartment Area | 1324.61 | 123.06 |
| TYPE 1         | SQ.F    | SQ.N   |

#### 2 Bedroom Type 2 (Middle)

| Total Area     | 1447.31 | 134.46 |
|----------------|---------|--------|
| Balcony Area   | 306.77  | 28.50  |
| Apartment Area | 1140.54 | 105.96 |
| TYPE 1         | SQ.F    | SQ.M   |

| FLOOR                      | UNIT NO. |  |
|----------------------------|----------|--|
| Tower 2 & Tower 3: L04-L19 | 01, 012  |  |
| Tower 1: L04-L08           | 012 ,01  |  |

Floor plan numbers, square footage, and floor plans are approximate. Final dimensions, square footage and floor plans may vary or may be mirrored. Balcony area varies depending on location of unit on the floor.

#### CAPE HAYAT

TOWER 1

1 BEDROOM 1 BEDROOM 1 BEDROOM 1 BEDROOM 1 TYPE 3 TYPE 4 TYPE 5 TYPE 5 TYPE 5 TYPE 5 TYPE 5 TYPE 5 TYPE 6 TYPE 7 TY

LEVEL 01

CAPE HAYAT

TOWER 3

#### LEVEL 01