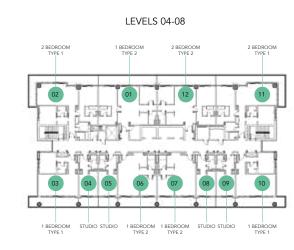

| FLOOR                      | UNIT NO. |
|----------------------------|----------|
| Tower 2 & Tower 3: L04-L19 | 02, 011  |
| Tower 1: L04-L08           | 011 ,02  |

| FLOOR                      | UNIT NO. |  |
|----------------------------|----------|--|
| Tower 2 & Tower 3: L04-L19 | 01, 012  |  |
| Tower 1: L04-L08           | 012 ,01  |  |

Floor plan numbers, square footage, and floor plans are approximate. Final dimensions, square footage and floor plans may vary or may be mirrored. Balcony area varies depending on location of unit on the floor.