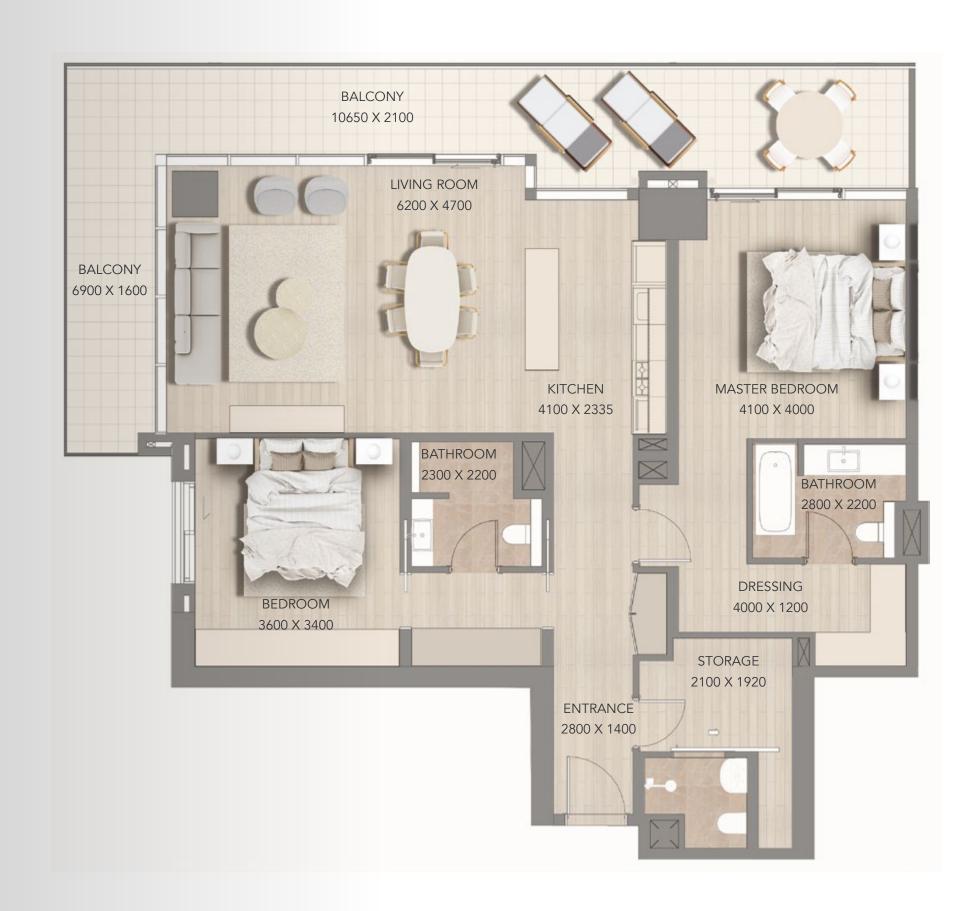

#### Two bedroom apartment

#### Two bedroom apartment

350 exquisite rooms and suites featuring premium facilities, from a world-class health club and rejuvenating spa to an array of internationally acclaimed restaurants. Perfect for discerning and ecologically aware travellers seeking a sophisticated but sustainable escape.

#### 2 Bedroom Type 2 (Central)

| Total Area     | 963.91 | 89.55 |
|----------------|--------|-------|
| Balcony Area   | 157.05 | 14.59 |
| Apartment Area | 806.86 | 74.96 |
| TYPE 1         | SQ.F   | SQ.M  |

#### 2 Bedroom Type 3 (Corner)

| Total Area     | 1175.53 | 109.21 |
|----------------|---------|--------|
| Balcony Area   | 291.92  | 27.12  |
| Apartment Area | 883.61  | 82.09  |
| TYPE 1         | SQ.F    | SQ.M   |