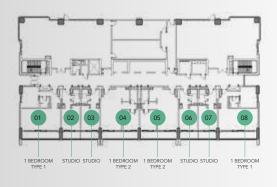

| FLOOR                      | UNIT NO.       |
|----------------------------|----------------|
| Tower 2 & Tower 3: L01     | 02, 03, 06, 07 |
| Tower 2 & Tower 3: L02-L03 | 05, 06, 09, 10 |
| Tower 2 & Tower 3: L04-L19 | 04, 05, 08, 09 |
| Tower 1 & Tower 4: L01-L03 | 05, 06, 09, 10 |
| Tower 1 & Tower 4: L04-L08 | 04, 05, 08, 09 |

#### CAPE HAYAT

TOWER 1

1 BEDROOM 1 BEDROOM 1 BEDROOM 1 BEDROOM 1 TYPE 3 TYPE 4 TYPE 5 TYPE 5 TYPE 5 TYPE 5 TYPE 5 TYPE 5 TYPE 6 TYPE 7 TY

LEVEL 01

CAPE HAYAT

TOWER 3

#### LEVEL 01