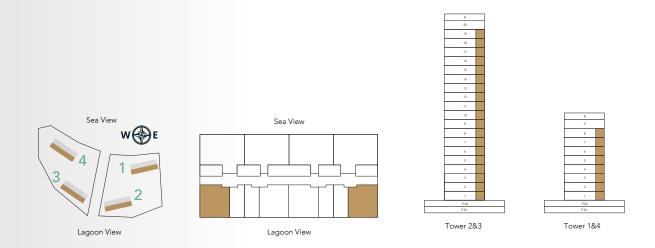

#### Studio Type 1 (Central)

| Total Area     | 465.97 | 43.29 |
|----------------|--------|-------|
| Balcony Area   | 78.58  | 7.30  |
| Apartment Area | 387.39 | 35.99 |
| TYPE 1         | SQ.F   | SQ.M  |

| FLOOR                      | UNIT NO.       |
|----------------------------|----------------|
| Tower 2 & Tower 3: L01     | 02, 03, 06, 07 |
| Tower 2 & Tower 3: L02-L03 | 05, 06, 09, 10 |
| Tower 2 & Tower 3: L04-L19 | 04, 05, 08, 09 |
| Tower 1 & Tower 4: L01-L03 | 05, 06, 09, 10 |
| Tower 1 & Tower 4: L04-L08 | 04, 05, 08, 09 |

#### 1Bedroom Type 1 (Corner)

| Total Area     | 979.94 | 91.04 |
|----------------|--------|-------|
| Balcony Area   | 159.41 | 14.8′ |
| Apartment Area | 820.53 | 76.23 |
| TYPE 1         | SQ.F   | SQ.N  |

| FLOOR                      | UNIT NO. |
|----------------------------|----------|
| Tower 2 & Tower 3: L01     | 01, 08   |
| Tower 2 & Tower 3: L02-L03 | 04, 11   |
| Tower 2 & Tower 3: L04-L19 | 03, 10   |
| Tower 1 & Tower 4: L01-L03 | 04, 11   |
| Tower 1 & Tower 4: L04-L08 | 10 ,03   |