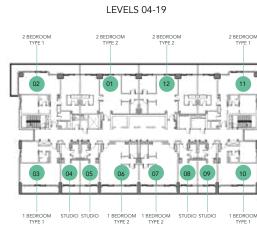

| FLOOR                      | UNIT NO.       |
|----------------------------|----------------|
| Tower 2 & Tower 3: L01     | 02, 03, 06, 07 |
| Tower 2 & Tower 3: L02-L03 | 05, 06, 09, 10 |
| Tower 2 & Tower 3: L04-L19 | 04, 05, 08, 09 |
| Tower 1 & Tower 4: L01-L03 | 05, 06, 09, 10 |
| Tower 1 & Tower 4: L04-L08 | 04, 05, 08, 09 |

| FLOOR                      | UNIT NO. |
|----------------------------|----------|
| Tower 2 & Tower 3: L01     | 01, 08   |
| Tower 2 & Tower 3: L02-L03 | 04, 11   |
| Tower 2 & Tower 3: L04-L19 | 03, 10   |
| Tower 1 & Tower 4: L01-L03 | 04, 11   |
| Tower 1 & Tower 4: L04-L08 | 10 ,03   |

| FLOOR                      | UNIT NO. |
|----------------------------|----------|
| Tower 2 & Tower 3: L04-L19 | 02, 011  |
| Tower 1: L04-L08           | 011 ,02  |

| FLOOR                      | UNIT NO. |  |
|----------------------------|----------|--|
| Tower 2 & Tower 3: L04-L19 | 01, 012  |  |
| Tower 1: L04-L08           | 012 ,01  |  |

Floor plan numbers, square footage, and floor plans are approximate. Final dimensions, square footage and floor plans may vary or may be mirrored. Balcony area varies depending on location of unit on the floor.