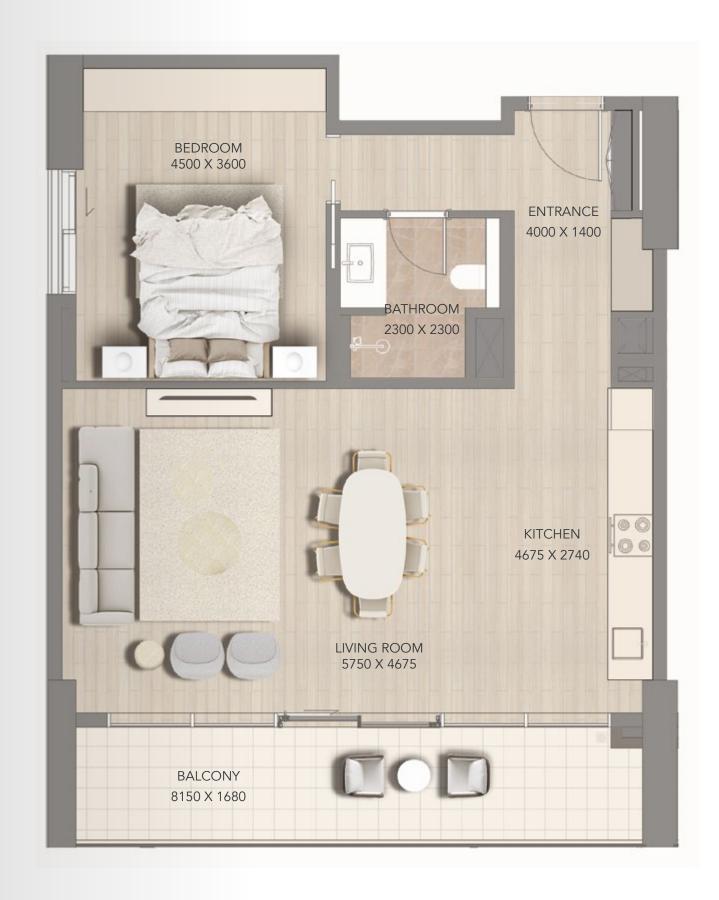

#### One bedroom apartment

| FLOOR                      | UNIT NO.       |
|----------------------------|----------------|
| Tower 2 & Tower 3: L01     | 02, 03, 06, 07 |
| Tower 2 & Tower 3: L02-L03 | 05, 06, 09, 10 |
| Tower 2 & Tower 3: L04-L19 | 04, 05, 08, 09 |
| Tower 1 & Tower 4: L01-L03 | 05, 06, 09, 10 |
| Tower 1 & Tower 4: L04-L08 | 04, 05, 08, 09 |

| FLOOR                      | UNIT NO. |
|----------------------------|----------|
| Tower 2 & Tower 3: L01     | 01, 08   |
| Tower 2 & Tower 3: L02-L03 | 04, 11   |
| Tower 2 & Tower 3: L04-L19 | 03, 10   |
| Tower 1 & Tower 4: L01-L03 | 04, 11   |
| Tower 1 & Tower 4: L04-L08 | 10 ,03   |