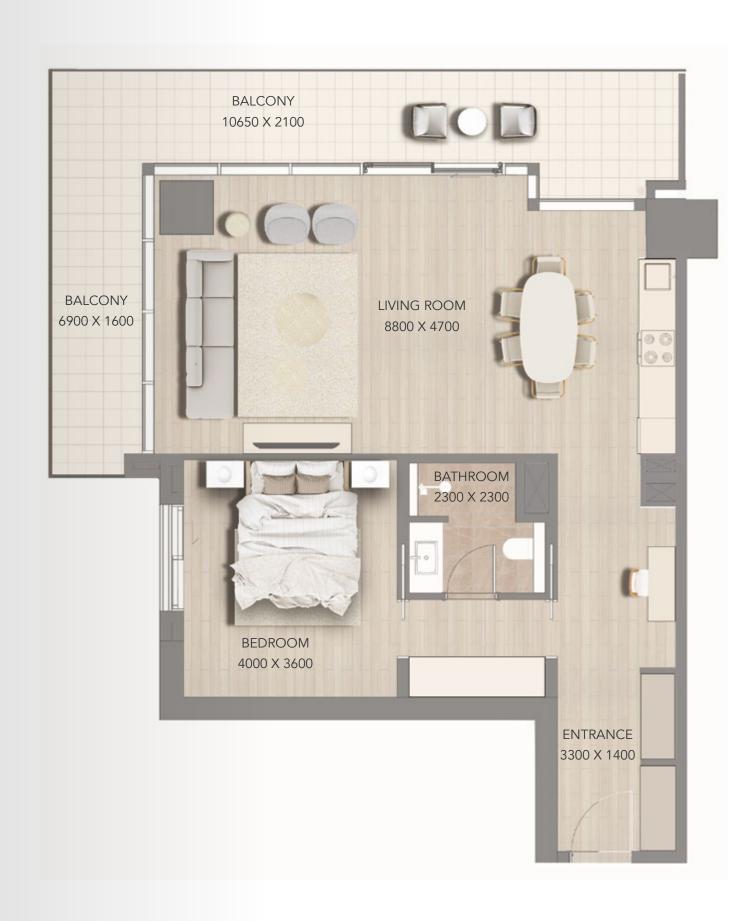

4.96 |
| TYPE 1         | SQ.F   | SQ.M  |

| FLOOR                      | UNIT NO. |  |
|----------------------------|----------|--|
| Tower 2 & Tower 3: L01     | 04, 05   |  |
| Tower 2 & Tower 3: L02-L03 | 07, 08   |  |
| Tower 2 & Tower 3: L04-L19 | 06, 07   |  |
| Tower 1 & Tower 4: L01-L03 | 07, 08   |  |
| Tower 1 & Tower 4: L04-L08 | 07 ,06   |  |





#### 2 Bedroom Type 3 (Corner)

| Total Area     | 1175.53 | 109.21 |
|----------------|---------|--------|
| Balcony Area   | 291.92  | 27.12  |
| Apartment Area | 883.61  | 82.09  |
| TYPE 1         | SQ.F    | SQ.M   |

| FLOOR                      | UNIT NO. |
|----------------------------|----------|
| Tower 2 & Tower 3: L02-L03 | 03, 012  |
| Tower 1 : L01-L03          | 03,012   |
| Tower 4 : L01-L08          | 012 ,03  |





#### 1Bedroom Type 4 (Middle)

| 1003.30 | 93.21            |
|---------|------------------|
| 204.51  | 19.00            |
| 798.79  | 74.21            |
| SQ.F    | SQ.M             |
|         | 798.79<br>204.51 |

| FLOOR                      | UNIT NO. |
|----------------------------|----------|
| Tower 2 & Tower 3: L02-L03 | 02, 013  |
| Tower 1 : L01-L03          | 02, 013  |
| Tower 4: L01-L08           | 013 ,02  |





#### 1Bedroom Type 5 (Central)

| Total Area     | 975.00 | 90.58 |
|----------------|--------|-------|
| Balcony Area   | 205.70 | 19.11 |
| Apartment Area | 769.30 | 71.47 |
| TYPE 1         | SQ.F   | SQ.N  |

| FLOOR                      | UNIT NO. |
|----------------------------|----------|
| Tower 2 & Tower 3: L02-L03 | 01, 014  |
| Tower 1 : L01-L03