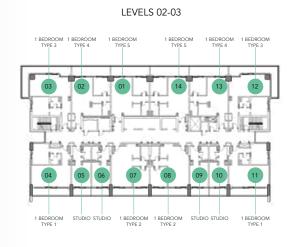

| FLOOR                      | UNIT NO. |
|----------------------------|----------|
| Tower 2 & Tower 3: L01     | 01, 08   |
| Tower 2 & Tower 3: L02-L03 | 04, 11   |
| Tower 2 & Tower 3: L04-L19 | 03, 10   |
| Tower 1 & Tower 4: L01-L03 | 04, 11   |
| Tower 1 & Tower 4: L04-L08 | 10 ,03   |

| FLOOR                      | UNIT NO. |  |
|----------------------------|----------|--|
| Tower 2 & Tower 3: L01     | 04, 05   |  |
| Tower 2 & Tower 3: L02-L03 | 07, 08   |  |
| Tower 2 & Tower 3: L04-L19 | 06, 07   |  |
| Tower 1 & Tower 4: L01-L03 | 07, 08   |  |
| Tower 1 & Tower 4: L04-L08 | 07 ,06   |  |

| FLOOR                      | UNIT NO. |
|----------------------------|----------|
| Tower 2 & Tower 3: L02-L03 | 03, 012  |
| Tower 1 : L01-L03          | 03,012   |
| Tower 4 : L01-L08          | 012 ,03  |

| FLOOR                      | UNIT NO. |
|----------------------------|----------|
| Tower 2 & Tower 3: L02-L03 | 02, 013  |
| Tower 1 : L01-L03          | 02, 013  |
| Tower 4: L01-L08           | 013 ,02  |

| FLOOR                      | UNIT NO. |
|----------------------------|----------|
| Tower 2 & Tower 3: L02-L03 | 01, 014  |
| Tower 1 : L01-L03          | 01, 014  |
| Tower 4: L01-L08           | 014 ,01  |