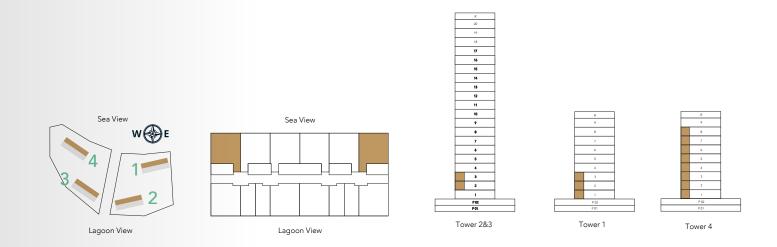

| FLOOR                      | UNIT NO.       |
|----------------------------|----------------|
| Tower 2 & Tower 3: L01     | 02, 03, 06, 07 |
| Tower 2 & Tower 3: L02-L03 | 05, 06, 09, 10 |
| Tower 2 & Tower 3: L04-L19 | 04, 05, 08, 09 |
| Tower 1 & Tower 4: L01-L03 | 05, 06, 09, 10 |
| Tower 1 & Tower 4: L04-L08 | 04, 05, 08, 09 |

| FLOOR                      | UNIT NO. |
|----------------------------|----------|
| Tower 2 & Tower 3: L01     | 01, 08   |
| Tower 2 & Tower 3: L02-L03 | 04, 11   |
| Tower 2 & Tower 3: L04-L19 | 03, 10   |
| Tower 1 & Tower 4: L01-L03 | 04, 11   |
| Tower 1 & Tower 4: L04-L08 | 10 ,03   |

| FLOOR                      | UNIT NO. |  |
|----------------------------|----------|--|
| Tower 2 & Tower 3: L01     | 04, 05   |  |
| Tower 2 & Tower 3: L02-L03 | 07, 08   |  |
| Tower 2 & Tower 3: L04-L19 | 06, 07   |  |
| Tower 1 & Tower 4: L01-L03 | 07, 08   |  |
| Tower 1 & Tower 4: L04-L08 | 07 ,06   |  |

| FLOOR                      | UNIT NO. |
|----------------------------|----------|
| Tower 2 & Tower 3: L02-L03 | 03, 012  |
| Tower 1 : L01-L03          | 03,012   |
| Tower 4 : L01-L08          | 012 ,03  |

| FLOOR                      | UNIT NO. |
|----------------------------|----------|
| Tower 2 & Tower 3: L02-L03 | 02, 013  |
| Tower 1 : L01-L03          | 02, 013  |
| Tower 4: L01-L08           | 013 ,02  |

| FLOOR                      | UNIT NO. |
|----------------------------|----------|
| Tower 2 & Tower 3: L02-L03 | 01, 014  |
| Tower 1 : L01-L03          | 01, 014  |
| Tower 4: L01-L08           | 014 ,01  |

| FLOOR                      | UNIT NO. |
|----------------------------|----------|
| Tower 2 & Tower 3: L04-L19 | 02, 011  |
| Tower 1: L04-L08           | 011 ,02  |

| FLOOR                      | UNIT NO. |  |
|----------------------------|----------|--|
| Tower 2 & Tower 3: L04-L19 | 01, 012  |  |
| Tower 1: L04-L08           | 012 ,01  |  |

Floor plan numbers, square footage, and floor plans are approximate. Final dimensions, square footage and floor plans may vary or may be mirrored. Balcony area varies depending on location of unit on the floor.