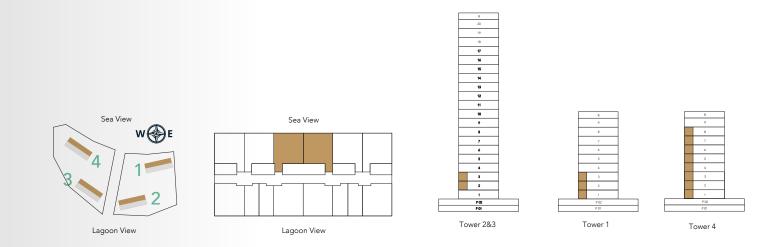

| FLOOR                      | UNIT NO.       |
|----------------------------|----------------|
| Tower 2 & Tower 3: L01     | 02, 03, 06, 07 |
| Tower 2 & Tower 3: L02-L03 | 05, 06, 09, 10 |
| Tower 2 & Tower 3: L04-L19 | 04, 05, 08, 09 |
| Tower 1 & Tower 4: L01-L03 | 05, 06, 09, 10 |
| Tower 1 & Tower 4: L04-L08 | 04, 05, 08, 09 |

| FLOOR                      | UNIT NO. |
|----------------------------|----------|
| Tower 2 & Tower 3: L01     | 01, 08   |
| Tower 2 & Tower 3: L02-L03 | 04, 11   |
| Tower 2 & Tower 3: L04-L19 | 03, 10   |
| Tower 1 & Tower 4: L01-L03 | 04, 11   |
| Tower 1 & Tower 4: L04-L08 | 10 ,03   |

| FLOOR                      | UNIT NO. |  |
|----------------------------|----------|--|
| Tower 2 & Tower 3: L01     | 04, 05   |  |
| Tower 2 & Tower 3: L02-L03 | 07, 08   |  |
| Tower 2 & Tower 3: L04-L19 | 06, 07   |  |
| Tower 1 & Tower 4: L01-L03 | 07, 08   |  |
| Tower 1 & Tower 4: L04-L08 | 07 ,06   |  |

| FLOOR                      | UNIT NO. |
|----------------------------|----------|
| Tower 2 & Tower 3: L02-L03 | 03, 012  |
| Tower 1 : L01-L03          | 03,012   |
| Tower 4 : L01-L08          | 012 ,03  |

| FLOOR                      | UNIT NO. |
|----------------------------|----------|
| Tower 2 & Tower 3: L02-L03 | 02, 013  |
| Tower 1 : L01-L03          | 02, 013  |
| Tower 4: L01-L08           | 013 ,02  |

| FLOOR                      | UNIT NO. |
|----------------------------|----------|
| Tower 2 & Tower 3: L02-L03 | 01, 014  |
| Tower 1 : L01-L03          | 01, 014  |
| Tower 4: L01-L08           | 014 ,01  |

| FLOOR                      | UNIT NO. |
|----------------------------|----------|
| Tower 2 & Tower 3: L04-L19 | 02, 011  |
| Tower 1: L04-L08           | 011 ,02  |

| FLOOR                      | UNIT NO. |  |
|----------------------------|----------|--|
| Tower 2 & Tower 3: L04-L19 | 01, 012  |  |
| Tower 1: L04-L08           | 012 ,01  |  |

Floor plan numbers, square footage, and floor plans are approximate. Final dimensions, square footage and floor plans may vary or may be mirrored. Balcony area varies depending on location of unit on the floor.