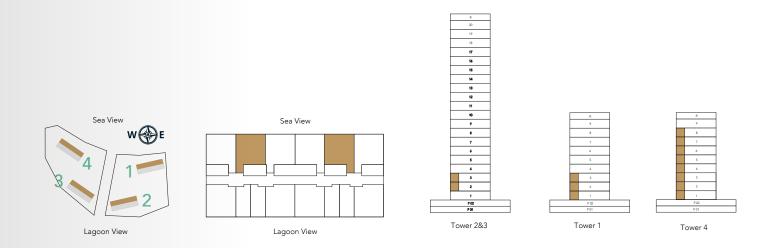

| FLOOR                      | UNIT NO.       |
|----------------------------|----------------|
| Tower 2 & Tower 3: L01     | 02, 03, 06, 07 |
| Tower 2 & Tower 3: L02-L03 | 05, 06, 09, 10 |
| Tower 2 & Tower 3: L04-L19 | 04, 05, 08, 09 |
| Tower 1 & Tower 4: L01-L03 | 05, 06, 09, 10 |
| Tower 1 & Tower 4: L04-L08 | 04, 05, 08, 09 |

| FLOOR                      | UNIT NO. |
|----------------------------|----------|
| Tower 2 & Tower 3: L01     | 01, 08   |
| Tower 2 & Tower 3: L02-L03 | 04, 11   |
| Tower 2 & Tower 3: L04-L19 | 03, 10   |
| Tower 1 & Tower 4: L01-L03 | 04, 11   |
| Tower 1 & Tower 4: L04-L08 | 10 ,03   |

| FLOOR                      | UNIT NO. |  |
|----------------------------|----------|--|
| Tower 2 & Tower 3: L01     | 04, 05   |  |
| Tower 2 & Tower 3: L02-L03 | 07, 08   |  |
| Tower 2 & Tower 3: L04-L19 | 06, 07   |  |
| Tower 1 & Tower 4: L01-L03 | 07, 08   |  |
| Tower 1 & Tower 4: L04-L08 | 07 ,06   |  |

| FLOOR                      | UNIT NO. |
|----------------------------|----------|
| Tower 2 & Tower 3: L02-L03 | 03, 012  |
| Tower 1 : L01-L03          | 03,012   |
| Tower 4 : L01-L08          | 012 ,03  |

| FLOOR                      | UNIT NO. |
|----------------------------|----------|
| Tower 2 & Tower 3: L02-L03 | 02, 013  |
| Tower 1 : L01-L03          | 02, 013  |
| Tower 4: L01-L08           | 013 ,02  |

| FLOOR                      | UNIT NO. |
|----------------------------|----------|
| Tower 2 & Tower 3: L02-L03 | 01, 014  |
| Tower 1 : L01-L03          | 01, 014  |
| Tower 4: L01-L08           | 014 ,01  |

| FLOOR                      | UNIT NO. |
|----------------------------|----------|
| Tower 2 & Tower 3: L04-L19 | 02, 011  |
| Tower 1: L04-L08           | 011 ,02  |

| FLOOR                      | UNIT NO. |  |
|----------------------------|----------|--|
| Tower 2 & Tower 3: L04-L19 | 01, 012  |  |
| Tower 1: L04-L08           | 012 ,01  |  |

Floor plan numbers, square footage, and floor plans are approximate. Final dimensions, square footage and floor plans may vary or may be mirrored. Balcony area varies depending on location of unit on the floor.